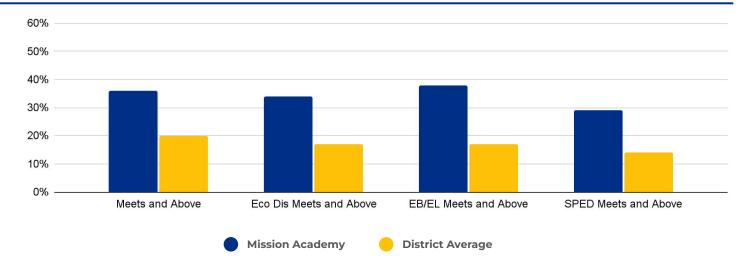

----|---------|---------|-------------------------------------|
| +-,                           | \$0 | \$1,000 | \$2,000 | \$3,000 | \$4,000 | \$5,000 | \$6,000 | \$7,000 | \$8,000                             |

## PRIMARY CRITERIA #3: 2022-23 FACILITY USE

| Functional Capacity 675 |    |    |     |     |     |     |     |     |     |     |     |     |     |     | Tr<br><b>73%</b> | nreshold<br><b>75%</b> |     |
|-------------------------|----|----|-----|-----|-----|-----|-----|-----|-----|-----|-----|-----|-----|-----|------------------|------------------------|-----|
| Facility Usage          | 0% | 5% | 10% | 15% | 20% | 25% | 30% | 35% | 40% | 45% | 50% | 55% | 60% | 65% | 70%              | 75%                    | 80% |

## Rightsizing Profile Mission Academy

### DEMOGRAPHICS





## **2022 ACADEMIC PERFORMANCE**

## 2022-23 CHOICE IN / CHOICE OUT



## **BRIEF CRITERIA ANALYSIS**

Mission is located a significant distance from any other schools that are suitable partners for sending or receiving students.