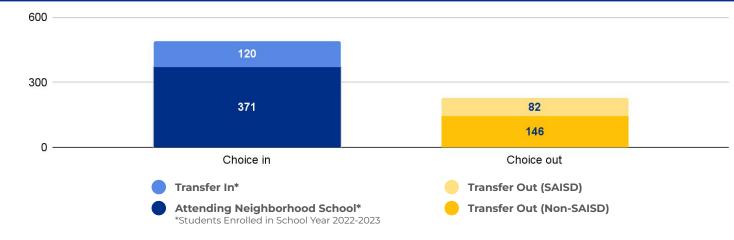

| \$0 | \$1,000 | \$2,000 | \$3,000 | \$4,000 | \$5,000 | \$6,000 | \$7,000 | \$8,000                             |

## PRIMARY CRITERIA #3: 2022-23 FACILITY USE

| Functional Capacity 675 |    |    |     |     |     |     |     |     |     |     |     |     |     |     | Tr<br><b>73%</b> | nreshold<br><b>75%</b> |     |
|-------------------------|----|----|-----|-----|-----|-----|-----|-----|-----|-----|-----|-----|-----|-----|------------------|------------------------|-----|
| Facility Usage          | 0% | 5% | 10% | 15% | 20% | 25% | 30% | 35% | 40% | 45% | 50% | 55% | 60% | 65% | 70%              | 75%                    | 80% |

## Rightsizing Profile Mission Academy

### DEMOGRAPHICS





## **2022 ACADEMIC PERFORMANCE**

## 2022-23 CHOICE IN / CHOICE OUT



## **BRIEF CRITERIA ANALYSIS**

Mission is located a significant distance from any other schools that are suitable partners for sending or receiving students.