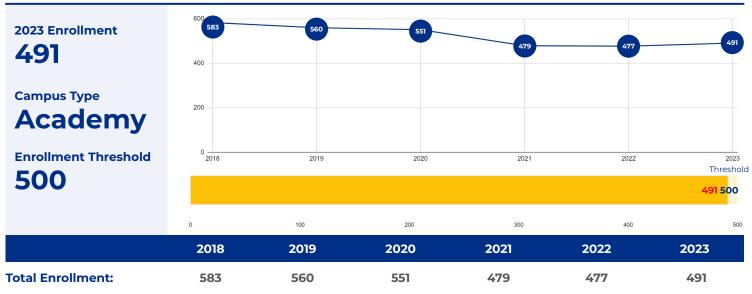

le Mission Academy

### SCHOOL OVERVIEW

| Location:          | 9210 S Presa St<br>San Antonio, TX 78223 |  |  |  |  |  |  |  |
|--------------------|------------------------------------------|--|--|--|--|--|--|--|
| Grades:            | РК-8                                     |  |  |  |  |  |  |  |
| Enrollment:        | 491                                      |  |  |  |  |  |  |  |
| Poverty Index:63   | 29%                                      |  |  |  |  |  |  |  |
| Trustee/SMD:       | Ozuna - District 3                       |  |  |  |  |  |  |  |
| HS Feeder Pattern: | Highlands                                |  |  |  |  |  |  |  |

#### **Recommendation:**

• No rightsizing-related actions make a significant impact on this school.



### PRIMARY CRITERIA #1: 2022-23 ENROLLMENT



### PRIMARY CRITERIA #2: FACILITY COST PER PUPIL

| Cost Per Pupil <b>\$8,286</b> |     |         |         |         |         |         |         |         | Threshold<br><b>\$8,286 \$8,587</b> |
|-------------------------------|-----|---------|---------|---------|---------|---------|---------|---------|-------------------------------------|
| +-,                           | \$0 | \$1,000 | \$2,000 | \$3,000 | \$4,000 | \$5,000 | \$6,000 | \$7,000 | \$8,000                             |

## PRIMARY CRITERIA #3: 2022-23 FACILITY USE

| Functional Capacity 675 |    |    |     |     |     |     |     |     |     |     |     |     |     |     | Tr<br><b>73%</b> | nreshold<br><b>75%</b> |     |
|-------------------------|----|----|-----|-----|-----|-----|-----|-----|-----|-----|-----|-----|