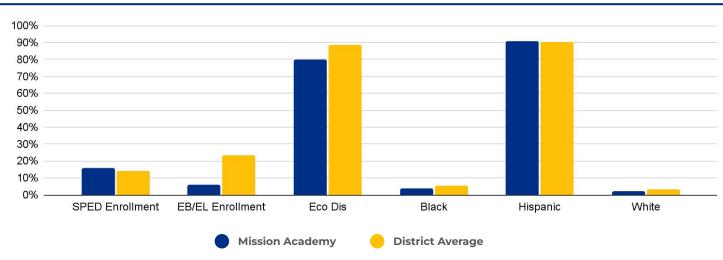

------|---------|---------|-------------------------------------|
| +-,                           | \$0 | \$1,000 | \$2,000 | \$3,000 | \$4,000 | \$5,000 | \$6,000 | \$7,000 | \$8,000                             |

## PRIMARY CRITERIA #3: 2022-23 FACILITY USE

| Functional Capacity 675 |    |    |     |     |     |     |     |     |     |     |     |     |     |     | Tr<br><b>73%</b> | nreshold<br><b>75%</b> |     |
|-------------------------|----|----|-----|-----|-----|-----|-----|-----|-----|-----|-----|-----|-----|-----|------------------|------------------------|-----|
| Facility Usage          | 0% | 5% | 10% | 15% | 20% | 25% | 30% | 35% | 40% | 45% | 50% | 55% | 60% | 65% | 70%              | 75%                    | 80% |

## Rightsizing Profile Mission Academy

### DEMOGRAPHICS





## **2022 ACADEMIC PERFORMANCE**

## 2022-23 CHOICE IN / CHOICE OUT



## **BRIEF CRITERIA ANALYSIS**

Mission is located a significant distance from any other schools that are suitable partners for sending or receiving students.