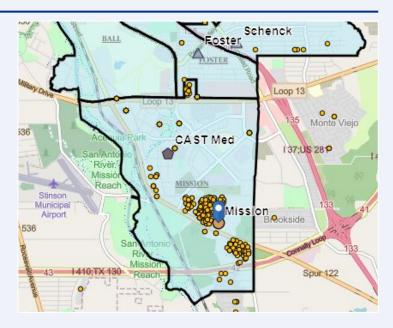

## **BRIEF CRITERIA ANALYSIS**

Mission is located a significant distance from any other schools that are suitable partners for sending or receiving students.